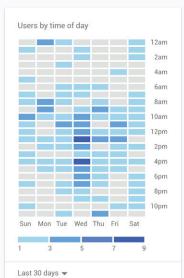

# SFCDMA.ORG | GOOGLE ANALYTICS January 4, 2019







#### What pages do your users visit?

| Page                 | Pageviews      | Page Value |
|----------------------|----------------|------------|
| /                    | 138            | \$0.00     |
| /our-members         | 68             | \$0.00     |
| /about               | 36             | \$0.00     |
| /news-events         | 21             | \$0.00     |
| /member-benefits     | 11             | \$0.00     |
| /calendar            | 9              | \$0.00     |
| /join                | 7              | \$0.00     |
| /2018-gala           | 6              | \$0.00     |
| /excelsior-spotlight | 6              | \$0.00     |
| /ingleside-spotlight | 5              | \$0.00     |
| Last 30 days ▼       | PAGES REPORT > |            |

### How are your active users trending ove