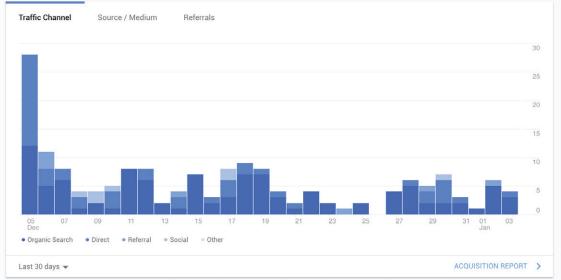

s      | Page Value |
|----------------------|----------------|------------|
| /                    | 138            | \$0.00     |
| /our-members         | 68             | \$0.00     |
| /about               | 36             | \$0.00     |
| /news-events         | 21             | \$0.00     |
| /member-benefits     | 11             | \$0.00     |
| /calendar            | 9              | \$0.00     |
| /join                | 7              | \$0.00     |
| /2018-gala           | 6              | \$0.00     |
| /excelsior-spotlight | 6              | \$0.00     |
| /ingleside-spotlight | 5              | \$0.00     |
| Last 30 days ▼       | PAGES REPORT > |            |

### How are your active users trending over time?



### What are your top devices?



## How do you acquire users?



## Where are your users?