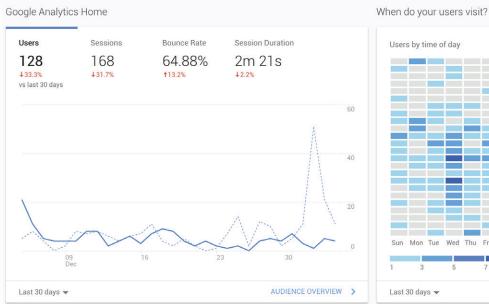

# SFCDMA.ORG | GOOGLE ANALYTICS January 4, 2019







#### What pages do your users visit?

| Page                 | Pageviews      | Page Value |
|----------------------|----------------|------------|
| /                    | 138            | \$0.00     |
| /our-members         | 68             | \$0.00     |
| /about               | 36             | \$0.00     |
| /news-events         | 21             | \$0.00     |
| /member-benefits     | 11             | \$0.00     |
| /calendar            | 9              | \$0.00     |
| /join                | 7              | \$0.00     |
| /2018-gala           | 6              | \$0.00     |
| /excelsior-spotlight | 6              | \$0.00     |
| /ingleside-spotlight | 5              | \$0.00     |
| Last 30 days ▼       | PAGES REPORT > |            |

### How are your active users trending o