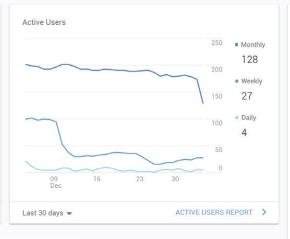

What pages do your users visit?

| Page                 | Pageviews      | Page Value |
|----------------------|----------------|------------|
| /                    | 138            | \$0.00     |
| /our-members         | 68             | \$0.00     |
| /about               | 36             | \$0.00     |
| /news-events         | 21             | \$0.00     |
| /member-benefits     | 11             | \$0.00     |
| /calendar            | 9              | \$0.00     |
| /join                | 7              | \$0.00     |
| /2018-gala           | 6              | \$0.00     |
| /excelsior-spotlight | 6              | \$0.00     |
| /ingleside-spotlight | 5              | \$0.00     |
| Last 30 days ▼       | PAGES REPORT > |            |

### How are your active users trending over time?



### What are your top devices?



## How do you acquire users?



## Where are your users?