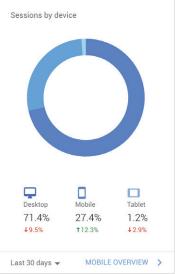

Page                 | Pageviews      | Page Value |
|----------------------|----------------|------------|
| /                    | 138            | \$0.00     |
| /our-members         | 68             | \$0.00     |
| /about               | 36             | \$0.00     |
| /news-events         | 21             | \$0.00     |
| /member-benefits     | 11             | \$0.00     |
| /calendar            | 9              | \$0.00     |
| /join                | 7              | \$0.00     |
| /2018-gala           | 6              | \$0.00     |
| /excelsior-spotlight | 6              | \$0.00     |
| /ingleside-spotlight | 5              | \$0.00     |
| Last 30 days ▼       | PAGES REPORT > |            |

### How are your active users trending over time?



### What are your top devices?



## How do you acquire users?



## Where are your users?